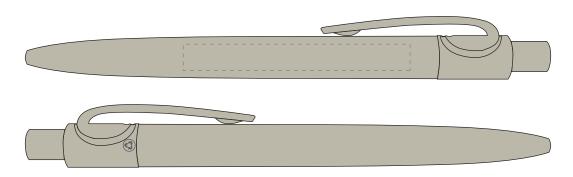

Product and Artwork Proof SEASHELL PEN

Your Ref: Quantity: Product Code: TPC000114
Our Ref: Version: 1 Product Colour: LIGHT GREY

**PRINTING CONCERNS:** 

**PRODUCT INFO:** 

We stock this item in the following colours

## ARTWORK SCALE 100%

Product Image for visualisation - colours may vary